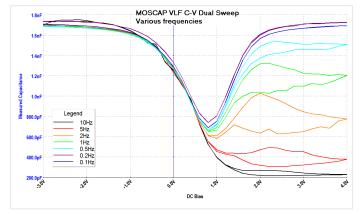

The highest performance parameter analyzer, it delivers synchronizing current-voltage (I-V), capacitancevoltage (C-V) and ultra-fast pulsed I-V measurements.