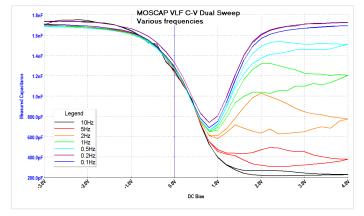

The highest performance parameter analyzer, it delivers synchronizing current-voltage (I-V), capacitancevoltage (C-V) and ultra-fast pulsed I-V measurements.